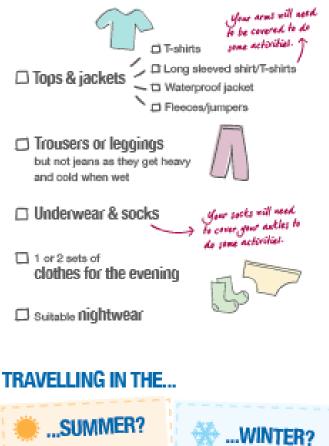

# What to bring:

#### CLOTHING

Clothes are likely to suffer wear and tear and also get dirty and/or wet therefore you should bring several changes of old clothes for doing activities.

Warm coat

Hat and gloves

Shorts

Baseball cap/sun hat

### FOOTWEAR

### OTHER ITEMS

2 towels ~ 1 for showering 1 old one for activities

- Small rucksack/bag
- Labelled bin bag for wet and dirty olothing
- Sleeping bag or duvet and pillow (unless otherwise advised)
- Washbaq including soap, shampoo, toothbrush and toothpaste (please do not bring Aerosols)

## In addition:

- Playing cards/Top Trumps
- **Reading book**
- Teddy bear!
- Insect bite cream
- Torch
- £10 in a clearly labelled envelope