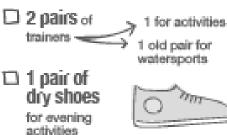

em solving and cultivating self-motivation."

- ▶ We leave school at 1pm on the 17<sup>th</sup> of June.
  - Children to arrive between 12:15 and 12:30 (Having had lunch at home).
- There will be designated stations for luggage, medication and money.
- Please hand all medication to Mrs Howard in a plastic food bag, envelope or named toiletry bag. Make sure it is clearly labelled with their name and all instructions.
- Hand in your child's money.
- We will arrive back at school (Traffic willing) by 4pm on Friday 21st June.

# What to bring:

#### CLOTHING

Clothes are likely to suffer wear and tear and also get dirty and/or wet therefore you should bring several changes of old clothes for doing activities.



Warm coat

Hat and gloves

Shorts

Baseball cap/sun hat

Sunscreen

### FOOTWEAR



### OTHER ITEMS

2 towels ~ 1 for showering 1 old one for activities



- Small rucksack/bag
- Labelled bin bag for wet and dirty olothing
- Sleeping bag or duvet and pillow (unless otherwise advised)
- Washbaq including soap, shampoo, toothbrush and toothpaste (please do not bring Aerosols)

## In addition:

- Playing cards/Top Trumps
- **Reading book**
- Teddy bear!
- Insect bite cream
- Torch
- £10 in a clearly labelled envelope



# Itinerary

|           | Group | Meeting | Group  | Session 1              | Session 2                | Session 3            | Session 4                   | Evening            |
|-----------|-------|---------|--------|------------------------|--------------------------|----------------------|-----------------------------|--------------------|
|