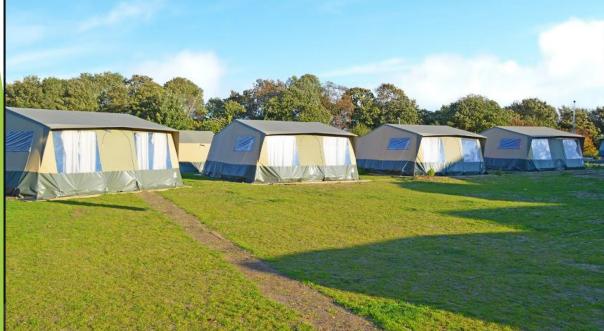

#### PGL Tents:

The children should stay in their own tents and not enter another tent. The children should behave as requested after bedtime and are expected to be quiet as have they been asked to go to sleep.